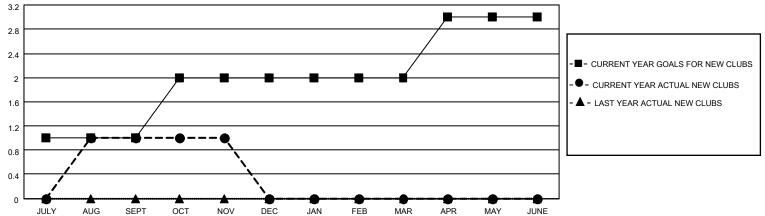

## MONTHLY MEMBERSHIP PROGRESS REPORT

| LOCATION SOUTH DAKOTA |               |             | District 5 SE |                       |                          | Results as of: 11/30/2020 |                                                    |  |  |
|-----------------------|---------------|-------------|---------------|-----------------------|--------------------------|---------------------------|----------------------------------------------------|--|--|
| Clubs                 |               |             |               | Members               |                          |                           |                                                    |  |  |
|                       | RESULTS FOR   | R 2020-2021 |               | RESULTS FOR 2020-2021 |                          |                           |                                                    |  |  |
| QUARTER               | NEW CLUB GOAL | NEW CLUBS   | DROPPED CLUBS | QUARTER ME            | EMBER GROWTH NET<br>GOAL | MEMBER GROWTH<br>ACTUAL   | DROPPED<br>MEMBERS ACTUAL<br>(including transfers) |  |  |
| JULY/AUG/SEPT         | 1             | 1           | 0             | JULY/AUG/SEPT         |                          | 22                        | 23                                                 |  |  |
| OCT/NOV/DEC           | 1             | 0           | 0             | OCT/NOV/DEC           | 35                       | 7                         | 27                                                 |  |  |
| JAN/FEB/MAR           | 0             | 0           | 0             | JAN/FEB/MAR           | 17                       | 0                         | 0                                                  |  |  |
| APR/MAY/JUNE          | 1             | 0           | 0             | APR/MAY/JUNE          | 18                       | 0                         | 0                                                  |  |  |
|                       | GOALS         | AND ACTUA   | L NEW CLUBS C | UMULATIVE             |                          |                           |                                                    |  |  |
| 3.2                   |               |             |               |                       |                          |                           |                                                    |  |  |
| 2.8                   |               |             |               |                       |                          |                           |                                                    |  |  |