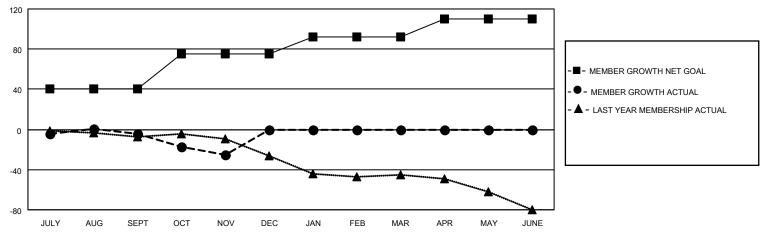

## MONTHLY MEMBERSHIP PROGRESS REPORT

| LOCATION SOUTH DAKOTA |               |             | District 5 SE |                       |                          | Results as of: 11/30/2020 |                                                    |  |  |
|-----------------------|---------------|-------------|---------------|-----------------------|--------------------------|---------------------------|----------------------------------------------------|--|--|
| Clubs                 |               |             |               | Members               |                          |                           |                                                    |  |  |
|                       | RESULTS FOR   | R 2020-2021 |               | RESULTS FOR 2020-2021 |                          |                           |                                                    |  |  |
| QUARTER               | NEW CLUB GOAL | NEW CLUBS   | DROPPED CLUBS | QUARTER ME            | EMBER GROWTH NET<br>GOAL | MEMBER GROWTH<br>ACTUAL   | DROPPED<br>MEMBERS ACTUAL<br>(including transfers) |  |  |
| JULY/AUG/SEPT         | 1             | 1           | 0             | JULY/AUG/SEPT         |                          | 22                        | 23                                                 |  |  |
| OCT/NOV/DEC           | 1             | 0           | 0             | OCT/NOV/DEC           | 35                       | 7                         | 27                                                 |  |  |
| JAN/FEB/MAR           | 0             | 0           | 0             | JAN/FEB/MAR           | 17                       | 0                         | 0                                                  |  |  |
| APR/MAY/JUNE          | 1             | 0           | 0             | APR/MAY/JUNE          | 18                       | 0                         | 0                                                  |  |  |
|                       | GOALS         | AND ACTUA   | L NEW CLUBS C | UMULATIVE             |                          |                           |                                                    |  |  |
| 3.2                   |               |             |               |                       |                          |                           |                                                    |  |  |
| 2.8                   |               |             |               |                       |                          |                           |                                                    |  |  |